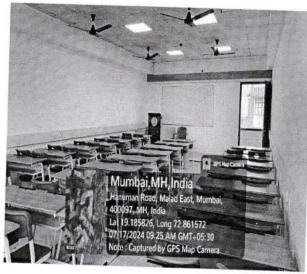

- Legal Research and Databases: Technology has transformed legal research. Online
  databases provide extensive legal resources, case laws, statutes, and articles. Students
  can access a vast array of legal documents and precedents at the click of a button,
  enabling more efficient and comprehensive research. Preparation for Paper
  Presentation and Moot Exercises require extensive online research. Students use
  Computer Lab to embrace these technological tools and platforms to stay competitive
  and effective in their future legal careers. [Copies of sessions attached].
- 2. Computer Lab: The presence of a dedicated Computer Lab in a college provides students with a vital resource for integrating technology into the legal process, enhancing their learning experience and practical skills. This lab is equipped with modern computing facilities, high-speed internet, and specialized legal software, which are crucial for contemporary legal education. [Photograph of the Compute Lab attached].