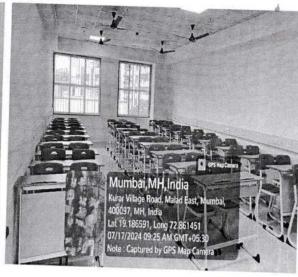

- Legal Research and Databases: Technology has transformed legal research. Online
  databases provide extensive legal resources, case laws, statutes, and articles. Students
  can access a vast array of legal documents and precedents at the click of a button,
  enabling more efficient and comprehensive research. Preparation for Paper
  Presentation and Moot Exercises require extensive online research. Students use
  Computer Lab to embrace these technological tools and platforms to stay competitive
  and effective in their future legal careers. [Copies of sessions attached].
- 2. Computer Lab: The presence of a dedicated Computer Lab in a college provides students with a vital resource for integrating technology into the legal process, enhancing their learning experience and practical skills. This lab is equipped with modern computing facilities, high-speed internet, and specialized legal software, which are crucial for contemporary legal education. [Photograph of the Compute Lab attached].