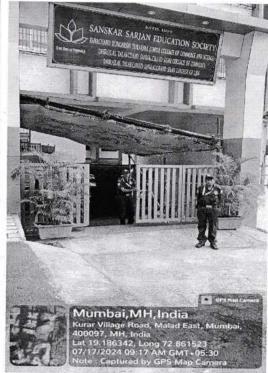

### Security at the Main Gate

Sanskar Sarjan Education Society's

D.T.S.S. College of Law, Kurar Village, Malad (East), Mumbai-400097.

Kurar, Malad (East), Mumbai – 400 097. (M.S.) Tal. Borivali, Dist.: Mumbai.

Tel. Off.: M.: 8591377595 / 8591376800 /8433888534

E-mail: dtsslaw@sanskarsarjan.org / principal@sanskarsarjan.org / library@sanskarsarjan.org

Affiliated to University of Mumbai & Approved by Bar Council of India