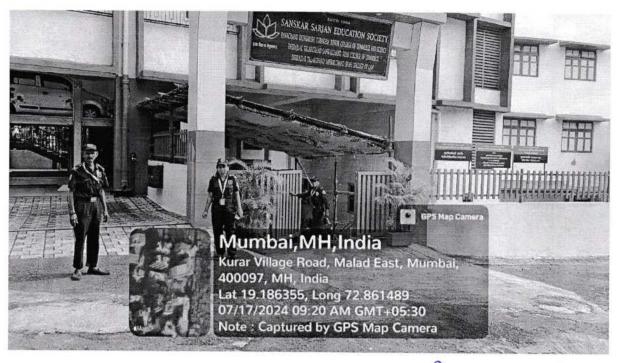

### **Female Security Staff**

Sanskar Sarjan Education Society's
D.T.S.S. College of Law,
Kurar Village, Malad (East),
Mumbai-400097.

Kurar, Malad (East), Mumbai – 400 097. (M.S.) Tal. Borivali, Dist.: Mumbai.

Tel. Off.: M.: 8591377595 / 8591376800 /8433888534

E-mail: dtsslaw@sanskarsarjan.org / principal@sanskarsarjan.org / library@sanskarsarjan.org

Affiliated to University of Mumbai & Approved by Bar Council of India