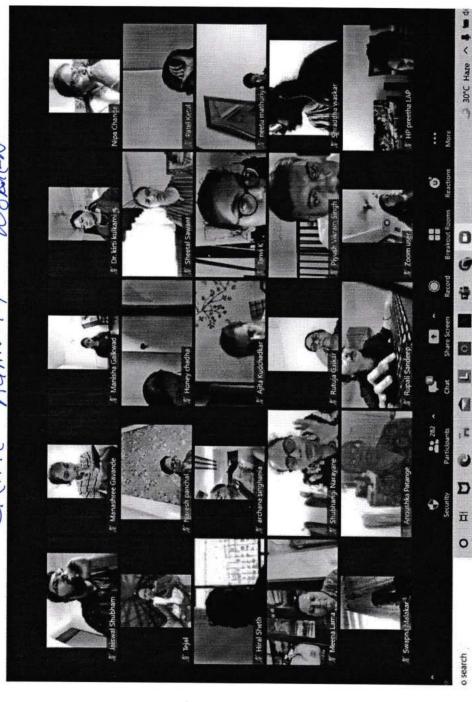

### **NOTICE**

All the students are hereby informed to attend a special online session on "GENDER EQUITY AND SENSITIZATION by Adv. Jyoti Panickar, Bombay High Court, on 09-02-2021 at 08:00 p.m.to 09:00 p.m. via Google Meet.

### **WORKSHOP ON CRIMES AGAINST WOMEN**

14/03/2022

The students across all classes were invited to attend the workshop organised by Dr. Chhaya Shah (Jitendra Chauhan College of Law) to educate the students and draw their attention towards the atrocities committed upon women and the rights that these harassed women can resort to in order to protect their dignity and self. The session was focussed on various modes and techniques through which the women can protect themselves through self-defence and self-awareness.

Dr. Chhaya Shah was kind enough to also acquaint the students with the primary weapons such as pepper-spray and the emergency alarm along with online applications that can be used for self-defence.

The students thanked and appreciated the expertise that was shared in the session and the lecture concluded on the note that we would meet again in the future for like sessions. The lecture was attended by a generous audience of 100 students and this gesture was heartwarming and encouraging.