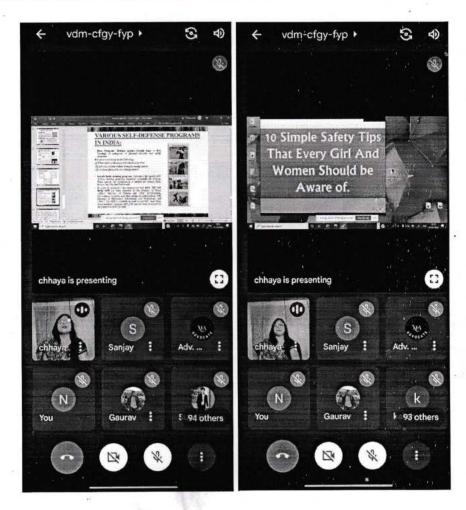

### **WORKSHOP ON CRIMES AGAINST WOMEN**

14/03/2022

The students across all classes were invited to attend the workshop organised by Dr. Chhaya Shah (Jitendra Chauhan College of Law) to educate the students and draw their attention towards the atrocities committed upon women and the rights that these harassed women can resort to in order to protect their dignity and self. The session was focussed on various modes and techniques through which the women can protect themselves through self-defence and self-awareness.

Dr. Chhaya Shah was kind enough to also acquaint the students with the primary weapons such as pepper-spray and the emergency alarm along with online applications that can be used for self-defence.

The students thanked and appreciated the expertise that was shared in the session and the lecture concluded on the note that we would meet again in the future for like sessions. The lecture was attended by a generous audience of 100 students and this gesture was heartwarming and encouraging.