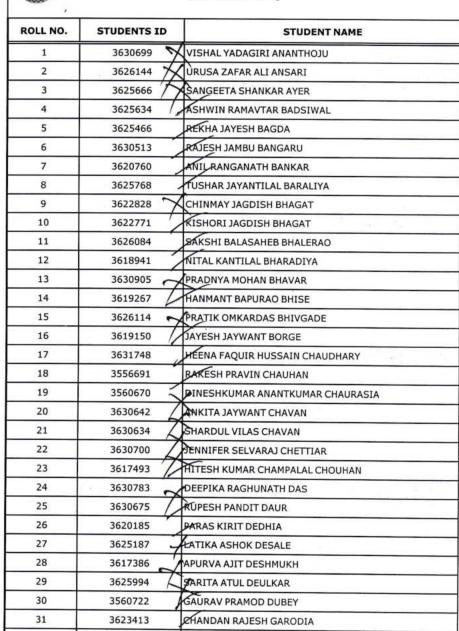

### KURAR, MALAD (EAST).MUMBAI - 400 097 (M.S.) Student Admission Report

| R. NO. | ROLL NO. | STUDENTS ID | STUDENT NAME                         |
|--------|----------|-------------|--------------------------------------|
| 1      | 1        | 2678329     | BALA SHRINIWAS BALAJI                |
| 2      | 2        | 2678330     | BHATT RONAK BHARATKUMAR              |
| 3      | 3        | 2678331     | BHURUR AKASH LAXMAN                  |
| 4      | 4        | 2678332     | CHAKRABORTY MONALISA RANA CHATTERJEE |
| 5      | 5        | 2678333     | CHÀUHAN JIGAR ANIL                   |
| 6      | 6        | 2678334     | EVKAR BHAVESH BHUPENDRA              |
| 7      | 7        | 2678335     | DHAMECHA RIDDHI VIPUL KUMAR          |
| 8      | 8        | 2678336     | GANATRA ISHANI ANIL                  |
| 9      | 9        | 2678337     | GANDHI HIREN MADHUKANT               |
| 10     | 10       | 2678338     | GAVKAR GAURAV SANJAY                 |
| 11     | 11       | 2678339     | MARGE GORAKHNATH SHIDOJIRAO          |
| 12     | 12       | 2678340     | BOHIL HIRAL BHARAT                   |
| 13     | 13       | 2678341     | GOHIL VIDITA MANSUKH                 |
| 14     | 14       | 2678342     | GOSWAMI YOGITA BABUGIRI              |
| 15     | 15       | 2678343     | GUPTA PRIYA SHESHNATH                |
| 16     | 16       | 2678344     | ANI SHIVANG DINESH                   |
| 17     | 17       | 2678345     | JOGADIA JYOTI KISHOR                 |
| 18     | 18       | 2678346     | KALE GAURATNA RAJ                    |
| 19     | 19       | 2678347     | KØTHARI VARUN JITENDRA               |
| 20     | 20       | 2678348     | MASTOOD KIRAN MILIND                 |
| 21     | 21       | 2678349     | MASTOOD MILIND DHONDIRAM             |
| 22     | 22       | 2678350     | MAYEKAR TUSHAR TUKARAM               |
| 23     | 23       | 2678351     | MEHTA GAURANG CHANDRAKANT            |
| 24     | 24       | 2678352     | MISHRA BIPIN ASHOK MISHRA            |
| 25     | 25       | 2678353     | MISHBA MANOJ SABHANARAYAN            |
| 26     | 26       | 2678354     | MISTRY BHUMI NITIN                   |
| 27     | 27       | 2678355     | MAIR SHWETA MURALIDHARAN NAIR        |
| 28     | 28       | 2678356     | NATEKAR WILSON DAVID                 |
| 29     | 29       | 2678357     | PADIA RUCHI JUGAL                    |
| 30     | 30       | 2678358     | PANCHAL PRATIK DINESHBHAI            |
| 31     | 31       | 2678359     | PANDEY AARTI CHATAKCAHND             |
| 32     | 32       | 2678360     | PARAB PARAG DIGAMBAR                 |
| 33     | 33       | 2678361     | / /                                  |
| 34     | 34       | 2678362     | PATEL NEETAM RAGHU                   |
| 35     | 35       | 0           | PATEL USHMA MAHESH                   |
| 36     | 36       | 2678364     | PEDNEKAR ARCHANA ARUN                |
| 37     | 37       | 2678365     | RACHH KINJAL KIRIT                   |
| 38     | 38       | 2678367     | SARFARE PRAJAKTA PRABHAKAR           |
| 39     | 39       | 2678368     | SHAH ALISHA RAJESH                   |
| 40     | 40       | 2678369     | SHAH BHUMI RAJENDRAKUMAR             |
| 41     | 41       | 2678370     | SHAH HARSHAL BHARAT SHAH             |
| 42     | 42       | 2678370     | SHAH MITEN NARESH                    |
| 43     | 43       | 2678373     | SILVA NANCY FELIX                    |
|        | 43       | 2678374     | STNGHVI PRIYANKA KULDEEP             |
| 44     |          | -           | SONAVÂNE KESAR KALLI                 |
| 45     | 45       | 2678375     |                                      |
| 46     | 46       | 2678376     | SONT REALI AD CIPISH                 |
| 47     | 47       | 2678377     | SONI PRAHLAD GIRISH                  |
| 48     | 48       | 2678379     | SUTHAR LALIT HIRALAL                 |
| 49     | 49       | 2678381     | TEWARI SAURABH RAJENDRA KUMAR TEWARI |
| 50     | 50       | E07030E     | UPADHYAY SURAJ RAMASHANKAR           |
| 51     | 51       | 2678383     | VARMA DEEPA DAYARAM VARMA            |
| 52     | 52       | 2678384     | ENKATRAM GAURI VIKAS VENKATRAM       |
| 53     | 53       | 2678385     | VICHARE VILAS VIJAY.                 |
| 54     | 54       | 2678386     | WARANG SAURABH SONU                  |
| 55     | 55       | 2678387     | YADAV AAKASH HARISH                  |
| 33     |          |             |                                      |