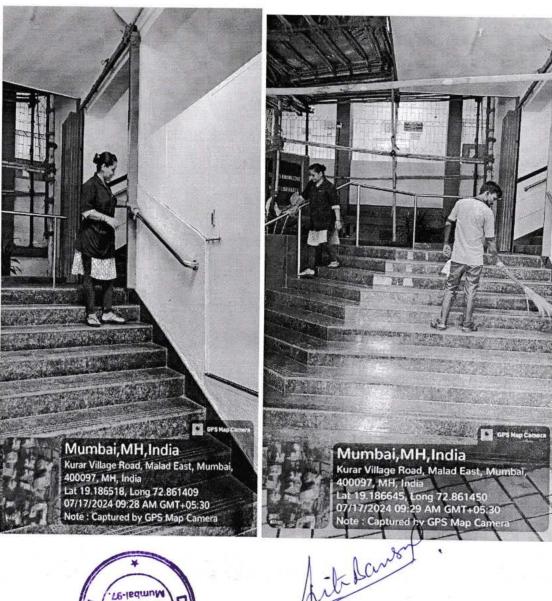

### Female Housekeeping Staff

College (Rast). Wumbal-97.

VC.Principal
Sanskar Sarjan Education Society's
D.T.S.S. College of Law,
Kurar Village, Malad (East),
Mumbai-400097.

Kurar, Malad (East), Mumbai – 400 097. (M.S.) Tal. Borivali, Dist.: Mumbai.

Tel. Off.: M.: 8591377595 / 8591376800 /8433888534

E-mail: dtsslaw@sanskarsarjan.org / principal@sanskarsarjan.org / library@sanskarsarjan.org

Affiliated to University of Mumbai & Approved by Bar Council of India